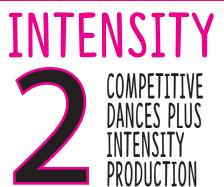

## CLASSES INCLUDED IN MONTHLY TUITION PACKAGE:

Two Ballet Classes per week One Stretch & Technique Class per week One Jazz Class per week One Contemporary Class per week Three competition dance rehearsals per week

| DAYS AT THE STUDIO: |        |         |           |          |        |          |  |  |  |
|---------------------|--------|---------|-----------|----------|--------|----------|--|--|--|
| Sunday              | Monday | Tuesday | Wednesday | Thursday | Friday | Saturday |  |  |  |
|                     |        |         |           |          |        |          |  |  |  |
| {LIGHT COMMITMENT}  |        |         |           |          |        |          |  |  |  |